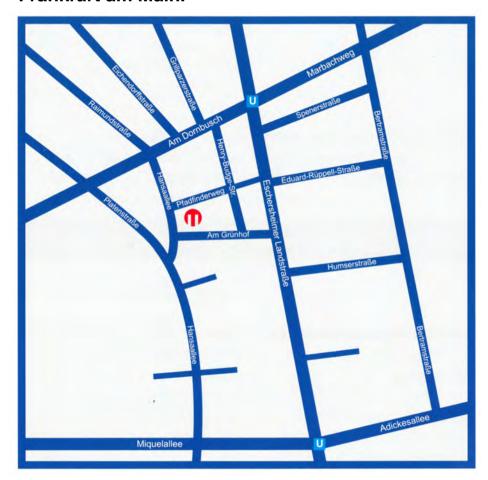

Your care support point is located on the ground floor of the Rathaus für Senioren at Hansaallee 150, Frankfurt am Main.

**Metro (U-Bahn):** Line U1, U2, U3 or U8 to "Am Dornbusch"; around 5 minutes' walk from Eschersheimer Landstraße to "Am Grünhof"; at the end of the road, turn right into Hansaallee and the building is on the right.